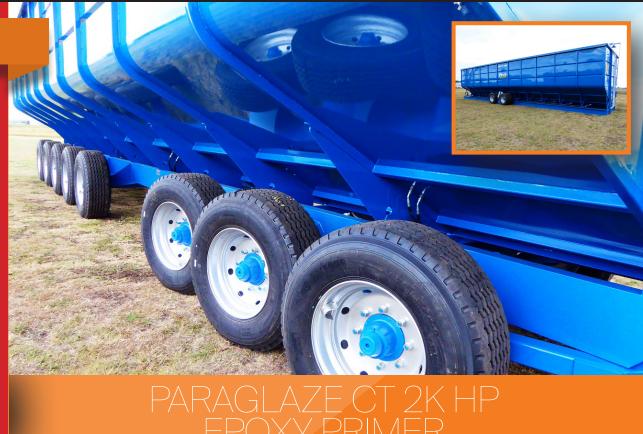

PRIMER

Perfect for heavy duty applications, such as commercial transport, agricultural equipment and the mining sector, PP-3450 Paraglaze CT 2K HP Epoxy Primer is a highly effective adhesion promoting primer with the option to be used in Wet-On-Wet (WOW) mode or as a traditional sand-able primer. When used in high productivity WOW mode, it can be topcoated after just 30 minutes with no need for time-consuming sanding.

Whichever mode it's used in, PP-3450 Paraglaze CT 2K HP Epoxy Primer delivers outstanding durability and solvent, chemical and corrosion resistance when

combined with 2K topcoat systems. It's suitable for a wide range of substrates, including bare steel, aluminium, stainless steel, cast iron, galvanised steel and fibre reinforced plastic. Along with excellent flow, appearance and gloss holdout, PP-3450 Paraglaze CT 2K HP Epoxy Primer also offers good filling and sanding properties. For additional versatility there is an accelerated hardener option, as well as the choice of four different reducers to cater to different application conditions.