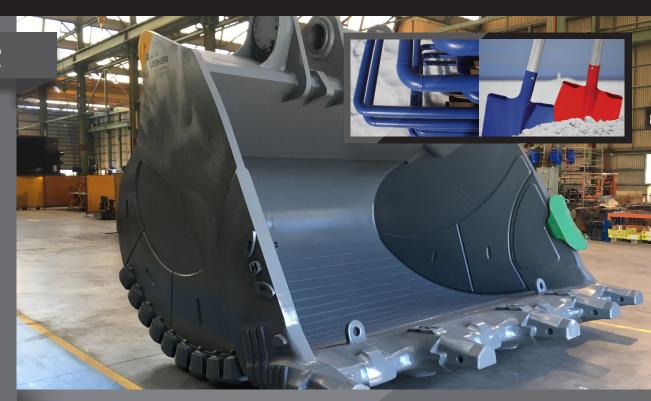

## 1K DIRECT TO METAL

Quick and effective to use, this robust single layer coating system has been formulated to deliver good adhesion when applied directly onto clean bare metal surfaces. As a result, it is an ideal choice for situations where the main focus is on convenience, combined with achieving a good appearance and basic corrosion protection.

Featuring a fast drying time, 1K Direct To Metal has the added advantage of being

straightforward and easy to use which makes it a great option for DIY projects, as well as for traditional industrial and commercial applications. In addition, the option of using a 'normal' or 'slow' reducer provides application flexibility when faced with higher application temperatures or for larger jobs.